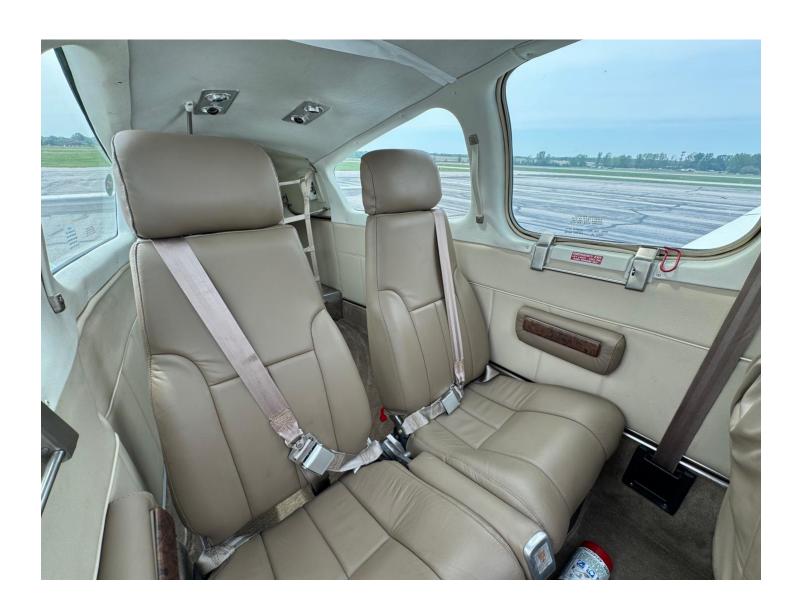

#### **Additional Equipment:**

Dual Yoke
Super Soundproofing
Rosen Sun Visors
Intercom
USB Panel Mount Chargers
5<sup>th</sup> Seat (not recovered in 2019 with other 4 seats)
LED Landing Light / Nav / Strobe / Beacon Lighting
406 ELT / Reiff Engine Heaters

#### Interior:

Tan Leather Seating Medium Tan Carpeting and Light Tan Side Panels/Accents Completed in 2019