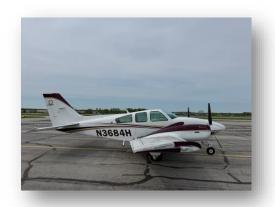

# 1981 Beechcraft Baron E55 - N3684H - TE-1180

#### **Exterior:**

Matterhorn White with Toreador Red and Gold Striping Completed by Park Rapids in February 2025