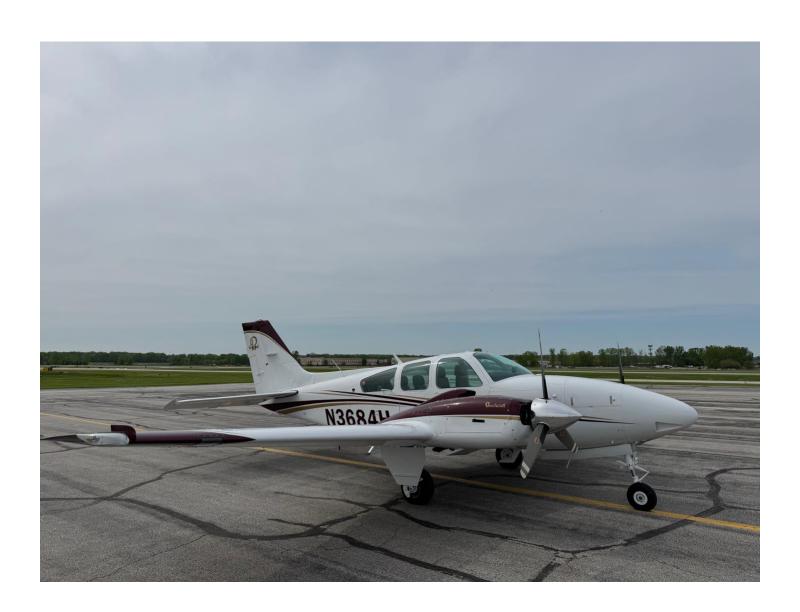

# 1981 Beechcraft Baron E55 - N3684H - TE-1180

#### **Exterior:**

Matterhorn White with Toreador Red and Gold Striping Completed by Park Rapids in February 2025